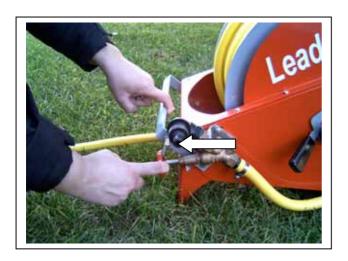

6. Pull out the shut off valve .

**7.** Attach water source to the inlet joiner of the machine.