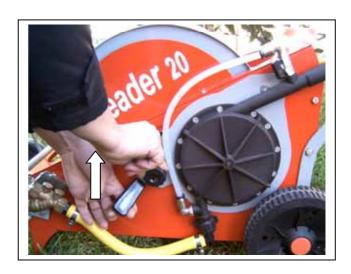

6. Pull out the shut off valve .

**7.** Attach water source to the inlet joiner of the machine.