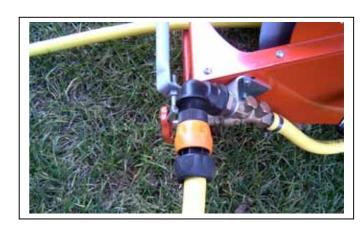

6. Pull out the shut off valve .

**7.** Attach water source to the inlet joiner of the machine.