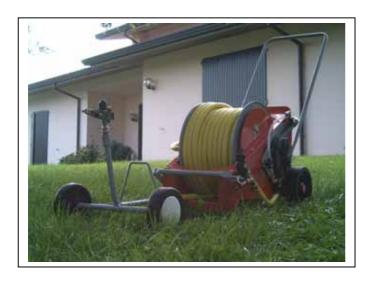

### **USE INSTRUCTIONS**

1. Push the machine to the desired location facing the direction that will be irrigated.

2. Place in neutral the drum. Loosen the black turbine control knob by turning counterclockwise. Now the turbine bracket can be moved down. Retighten the knob to hold the drive gear away from the drive gear.