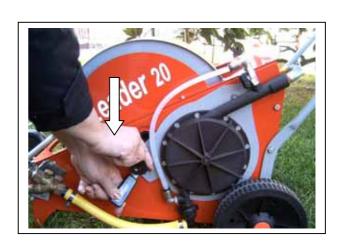

### **USE INSTRUCTIONS**

1. Push the machine to the desired location facing the direction that will be irrigated.

2. Place in neutral the drum. Loosen the black turbine control knob by turning counterclockwise. Now the turbine bracket can be moved down. Retighten the knob to hold the drive gear away from the drive gear.

**3.**Pull out the hose perpendicular the machine. Leave always a few wraps on the drum .

**4.** Start a few wraps by hand on the drum to insure the that first wraps are tight

**5.**Re-engage the turbine gear by loosening the knob again and sliding the turbine bracket back to the drive gear.