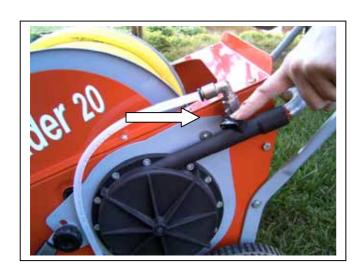

# WATER PRESSURE min. 2 - max. 4 atm. / 60 psi

**8.** Adjust speed of cart retraction by turning the ball valve at the turbine. Turning the valve fully closed will increase retraction speed. Opening the valve will slow the retraction rate.