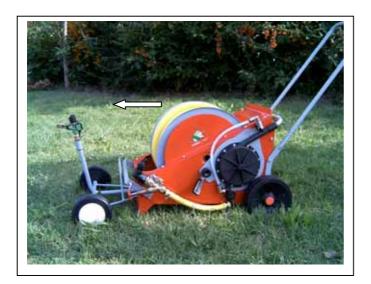

**3.**Pull out the hose perpendicular the machine. Leave always a few wraps on the drum .

**4.** Start a few wraps by hand on the drum to insure the that first wraps are tight

**5.**Re-engage the turbine gear by loosening the knob again and sliding the turbine bracket back to the drive gear.