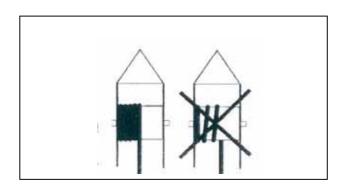

**3.**Pull out the hose perpendicular the machine. Leave always a few wraps on the drum .

**4.** Start a few wraps by hand on the drum to insure the that first wraps are tight

**5.**Re-engage the turbine gear by loosening the knob again and sliding the turbine bracket back to the drive gear.