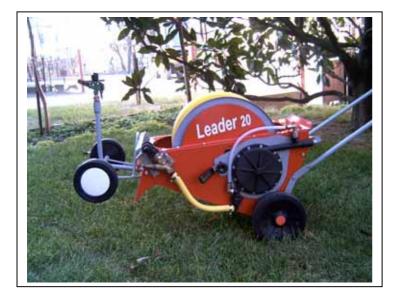

### **USE INSTRUCTIONS**

1. Push the machine to the desired location facing the direction that will be irrigated.

2. Place in neutral the drum. Loosen the black turbine control knob by turning counterclockwise. Now the turbine bracket can be moved down. Retighten the knob to hold the drive gear away from the drive gear.

**3.**Pull out the hose perpendicular the machine. Leave always a few wraps on the drum .

**4.** Start a few wraps by hand on the drum to insure the that first wraps are tight

**5.**Re-engage the turbine gear by loosening the knob again and sliding the turbine bracket back to the drive gear.

6. Pull out the shut off valve .

**7.** Attach water source to the inlet joiner of the machine.

# WATER PRESSURE min. 2 - max. 4 atm. / 60 psi

**8.** Adjust speed of cart retraction by turning the ball valve at the turbine. Turning the valve fully closed will increase retraction speed. Opening the valve will slow the retraction rate.

**9.**Once the speed is set, the Leader 20 will automatically roll the hose on the drum and will shut off at the end of the run utilizing the shuf off valve

**10.**Leader 20 is ready for a new irrigation moving it easy with tha handle